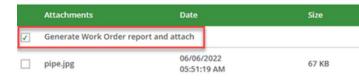

o The Work Location and Vendor email addresses will populate in the To field

oYou must include a message and check the Generate Work Order report and attach box

| ☑ E-Mail | Ocancel                                 |   |
|----------|-----------------------------------------|---|
| From     | training@cincsystems.com x              |   |
| То       | ppools@test.com X Test@email.com X      | ٩ |
| сс       |                                         | ٩ |
|          | (separate with semicolon ';')           |   |
| BCC      |                                         | Q |
|          | (separate with semicolon ';')           |   |
| Subject  | RE: busted pipe near pool (WO# 10)      |   |
| Message  | Hello,                                  |   |
|          | Please see attached work order request. |   |