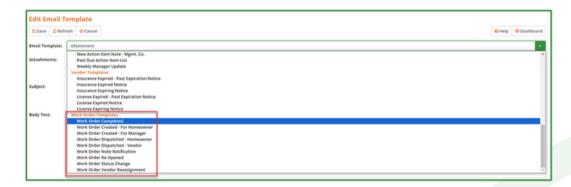

|                      |
|       | Description                |          |           |               |             |  |            |              |            | Send WO Emails       |
|       | 1099 Addre                 | 55       |           |               |             |  |            |              |            |                      |
|       | Clubhouse                  |          |           |               |             |  |            |              |            |                      |
|       | Developer                  |          |           |               |             |  |            |              |            |                      |

Select System/Drop Down Options

- o Association Address Type
  - o Work Order Status
  - o Work Order Type

#### **Email Templates**



Select Tools/Email Templates



### **Common Areas**

|                   | Addresses / *Test                                                                                 | t Training Association                  |                                 |                         |                    | O Help III Dashboard |
|-------------------|---------------------------------------------------------------------------------------------------|-----------------------------------------|---------------------------------|-------------------------|--------------------|----------------------|
| · Neever Es Surve | Delete Cacel                                                                                      | Cancel                                  |                                 |